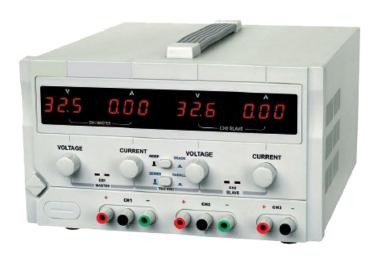

## Power Supply Triple Output DC Regulated Power Supply

## **OPS3530**

- Three channels output, two adjustable, one fixed.
- Four LED indicate two channels of output voltage and current value of each.
- Two adjustable output has constant voltage and current and auto-switched.
- Overload, short circuit, adjustable current limit protection.
- Two channels of output voltage can be in series or parallel arbitrarily, and track voltage and current with master power.

| Model            |                   |        | OPS3530                       |
|------------------|-------------------|--------|-------------------------------|
| Specification    | Output Voltage    | Master | 0~30 V                        |
|                  |                   | Slave  |                               |
|                  |                   | Fix    | 5 V                           |
|                  | Output Current    | Master | 0~5 A                         |
|                  |                   | Slave  |                               |
|                  |                   | Fix    | 5 A                           |
| Load Effect      | CV                |        | 5 x 10 <sup>-4</sup> + 2 mV   |
|                  | СС                |        | 20 mA                         |
| Source Effect    | CV                |        | 1 x 10 <sup>-4</sup> + 0.5 mV |
|                  | CC                |        | 1 x 10 <sup>-3</sup> + 5 mA   |
| Ripple and Noise | CV                |        | 1 mVrms                       |
|                  | СС                |        | 1 mArms                       |
|                  | Display Accuracy  |        | ± 1% + 2 word                 |
|                  | Work Temperature  |        | 0~40°c                        |
|                  | MTBF Reliability  |        | ≥2000h                        |
|                  | Power Voltage     |        | AC 220 V ± 10%; 50 Hz ± 5%    |
| Mechanical       | Dimensions        |        | 160 mm x 270 mm x 320 mm      |
| Characteristics  | cteristics Weight |        | 9 kg approx.                  |